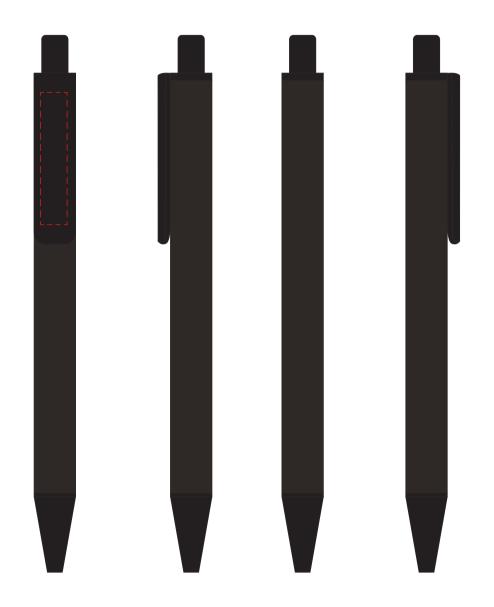

#### **Product Colour**

Black

Black

Metal Ball Pen 11 mm \* 142 mm Branding Method: Pad printed

## Logo Size

35 mm \* 7 mm